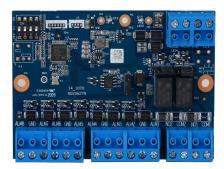

# DHI-ARM808-RS Input Expansion Module

- · 8-channel alarm inputs
- · 2-channel alarm outputs
- $\cdot$  Address setting with DIP switch
- $\cdot$  7 types of zone terminations (NC, NO, EOL, 2EOL, 3EOL, INERTIAL, and IMPULSE)
- · EOLR configuration (2K7, 4K7, and 6K8)
- · Alarm output switch between NO (Normally Open) and NC (Normally Closed) with jumper
- · Remote update by client software

#### System Overview

DHI-ARM808-RS is an input expansion module which needs to be used together with ARC3008C.

| Technical | S | pecification |
|-----------|---|--------------|
| recimical | - | pecification |