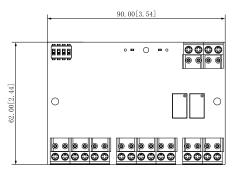

### Dimensions (mm/inch)

### Port

| POIL                  |                                                                     |  |  |  |
|-----------------------|---------------------------------------------------------------------|--|--|--|
| Alarm Input           | 8                                                                   |  |  |  |
| Alarm Output          | 2                                                                   |  |  |  |
| RS-485                | 1, connected to a maximum of 300 m (984.25 ft) cable typed RVV2*1.5 |  |  |  |
| Function              |                                                                     |  |  |  |
| Device Address        | 1-8                                                                 |  |  |  |
| Zone Terminations     | NC, NO, EOL, 2EOL, 3EOL, INERTIAL, and IMPULSE                      |  |  |  |
| EOLR                  | 2K7, 4K7, and 6K8                                                   |  |  |  |
| Alarm Output Mode     | Switch between NO and NC with jumper                                |  |  |  |
| Output Capacity       | DC30V/500mA                                                         |  |  |  |
| Update                | Remote update by client software                                    |  |  |  |
| General               |                                                                     |  |  |  |
| Power Supply          | 12V DC                                                              |  |  |  |
| Power Consumption     | 1.2W                                                                |  |  |  |
| Operating Temperature | -10°C to +55°C (14°F to 131°F)                                      |  |  |  |
| Operating Humidity    | 10%–90% (RH)                                                        |  |  |  |
| Product Dimensions    | 90.0 mm × 62.0 mm × 12.6 mm (3.54" × 2.44" × 0.5") (L × W × H)      |  |  |  |
| Net Weight            | ≤1 kg (2.20 lb)                                                     |  |  |  |