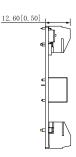

### Dimensions (mm/inch)

### Port

| POIL                  |                                                                     |  |  |  |
|-----------------------|---------------------------------------------------------------------|--|--|--|
| Alarm Input           | 8                                                                   |  |  |  |
| Alarm Output          | 2                                                                   |  |  |  |
| RS-485                | 1, connected to a maximum of 300 m (984.25 ft) cable typed RVV2*1.5 |  |  |  |
| Function              |                                                                     |  |  |  |
| Device Address        | 1-8                                                                 |  |  |  |
| Zone Terminations     | NC, NO, EOL, 2EOL, 3EOL, INERTIAL, and IMPULSE                      |  |  |  |
| EOLR                  | 2K7, 4K7, and 6K8                                                   |  |  |  |
| Alarm Output Mode     | Switch between NO and NC with jumper                                |  |  |  |
| Output Capacity       | DC30V/500mA                                                         |  |  |  |
| Update                | Remote update by client software                                    |  |  |  |
| General               |                                                                     |  |  |  |
| Power Supply          | 12V DC                                                              |  |  |  |
| Power Consumption     | 1.2W                                                                |  |  |  |
| Operating Temperature | -10°C to +55°C (14°F to 131°F)                                      |  |  |  |
| Operating Humidity    | 10%–90% (RH)                                                        |  |  |  |
| Product Dimensions    | 90.0 mm × 62.0 mm × 12.6 mm (3.54" × 2.44" × 0.5") (L × W × H)      |  |  |  |
| Net Weight            | ≤1 kg (2.20 lb)                                                     |  |  |  |