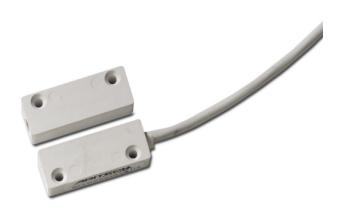

## **Product Data Sheet**

MM115 Surface mount contact - wired

Standard Features

## MM115

Surface mount contact - wired