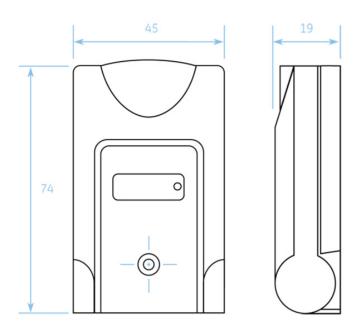

### **Specifications**

| Operating voltage      | 7 - 15 Vdc       |
|------------------------|------------------|
| Curent draw            | 8 mA max         |
| Relay output           | SPDT             |
| LED                    | Red              |
| Latching LED circuit   | Yes              |
| Dimensions (L x W x H) | 74 x 45 x 19 mm  |
| Operating temperature  | -18°C till +43°C |
| Connections            | Screw terminals  |