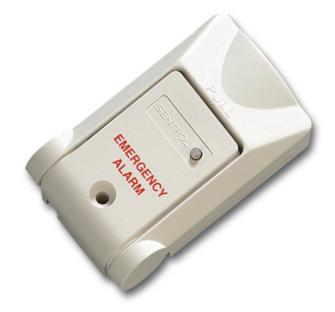

## 3040-W

Surface mount panic switch, latching red LED indicator

The Sentrol 3040/3050 series Panic Switch activates the alarm output when the user pulls the actuating lever. On the 3040 model, an external LED lights and latches, indicating that the alarm circuit has been activated. The lever is closed first to rearm the alarm switch, then the latching LED circuit is reset externally at the control panel. The 3045 model has no LED or latching circuit. The 3050 model feature a glowing LED for low light visibility. The LED glows green when powered up, turns red upon activation. The 3050 also contains a latching LED.

# 3040-W

Surface mount panic switch, latching red LED indicator